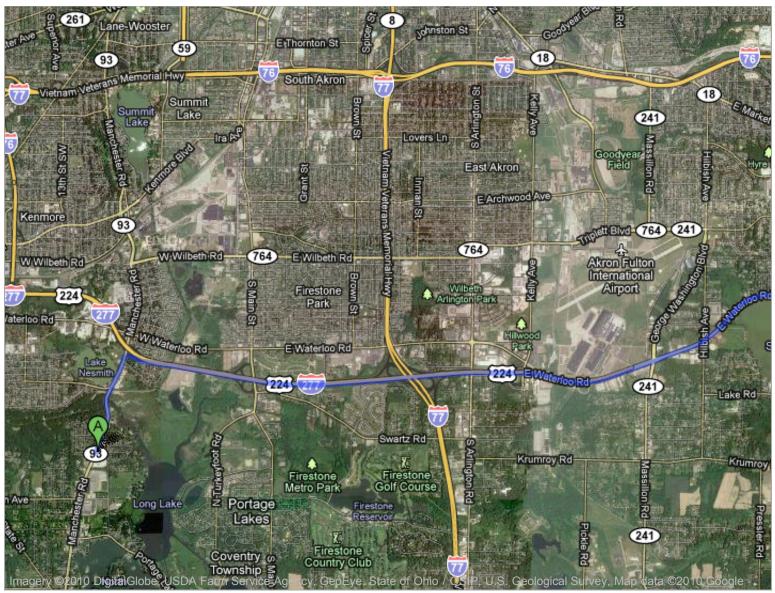

## Driving directions to Akron Public Schools: Ellet

To 3800 and the 100 tails that are visible on the screen, use the "Print" link next to the map.

Coventry Local School District 3089 Manchester Road Akron, OH 44319-1026 (330) 644-8489

| 1. | Head north on Manchester Rd toward Cormany Rd | 0.8 mi |
|----|-----------------------------------------------|--------|
| 2. | Slight right to merge onto I-277 E/US-224 E   | 2.2 mi |
| 3. | Continue onto US-224 E                        | 4.3 mi |

| 4. | Sharp left at OH-91 N/Canton Rd                                                           | 1.6 mi |
|----|-------------------------------------------------------------------------------------------|--------|
| 5. | Turn right at Berne St                                                                    | 0.2 mi |
| 6. | Take the 1st left onto Woolf Ave<br>Destination will be on the right                      | 331 ft |
| P  | Akron Public Schools: Ellet<br>309 Woolf Avenue<br>Akron, OH 44312-1697<br>(330) 794-4120 |        |

These directions are for planning purposes only. You may find that construction projects, traffic, weather, or other events may cause conditions to differ from the map results, and you should plan your route accordingly. You must obey all signs or notices regarding your route. Map data ©2010 Google